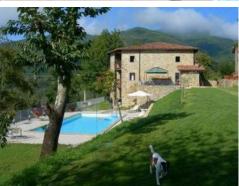

### Algemene informatie

Locatie: Castelnuovo di Garfagnana, Toscane, Italië

Aantal personen: 10 Toegankelijk met handicap: Ja

Huisdieren: Ja Tuin: Ja Zwembad: Ja Anti-allergisch: Neen

WiFi: Neen

In the hearth of the green valley of Garfagnana, in an old farm, for a holiday close to nature and its flavours. The farm offers facilities for disabled, playground, swimming pool, parking, typical home products, farmstocks presence. Perfect for families with children. English and French spoken.

### Indeling

Oppervlakte: 170 m2 Aantal etages: 2 Aantal toiletten: 5 Aantal badkamers: 5 Aantal slaapkamers: 10

The villa is divided in two floors; at the ground floor there are the services, kitchen, dining and living rooms, and one bedroom with private bathroom fitted also for disables. Adjacent to the kitchen there is an external terrace, equipped with sun umbrella and tables for outdoor dining. On the southern side of the house, two shady terraces run all over the facade, with access from the bed rooms and the living. Upstairs there are 4 double bedrooms with private bathrooms each and two shady terraces run all over the facade, with access from the two bedrooms.

#### Activiteiten

Private pool in front of the house; riding, tennis, footbal, trekking, climbing, biking in the near sorroundings. Very close to an old fortress (1.5 km); cultural trips possible in the sorroundings by car and to the main artistic cities in Tuscany: Lucca 1 hour, Pisa 1.3 hours, Florence 2 hours; Cinqueterre 2 hours.