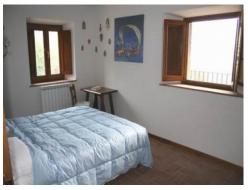

### Indeling

Oppervlakte: 170 m2 Aantal etages: 2 Aantal toiletten: 5 Aantal badkamers: 5 Aantal slaapkamers: 10

The villa is divided in two floors; at the ground floor there are the services, kitchen, dining and living rooms, and one bedroom with private bathroom fitted also for disables. Adjacent to the kitchen there is an external terrace, equipped with sun umbrella and tables for outdoor dining. On the southern side of the house, two shady terraces run all over the facade, with access from the bed rooms and the living. Upstairs there are 4 double bedrooms with private bathrooms each and two shady terraces run all over the facade, with access from the two bedrooms.