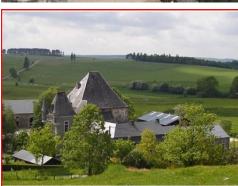

### General information

Location: Ambly, Ardennen / Wallonië, Belgium

Number of persons: 7

Accessible with handicap: No

Pets: Yes Garden: Yes Pool: Yes Anti-allergic: No WiFi: Yes