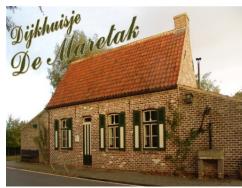

Maison de vacances "dijkhuisje de maretak" est une petite maison charmante et authentique au bord de la région polder, près des criques. La maison de vacances 'dijkhuisje de maretak' se situe au nord de la Flandre Orientale, près de la frontière Néerlandaise. Cette maison authentique et charmante se trouve au bord de la région des polders, près des criques, où la nature vous invite pour une promenade ou un tour à vélo. La décoration de la maison est très charmante, et prévu de tout le confort moderne. La cuisine est totalement équipéé en la salle de bain possède d'un grand bain. Dans la grande chambre, vous trouverez un lit double, deux lits simple et assez de place pour ranger vos vêtements. Dans le living, le fauteuil peut être transformé en lits-jumeaux. Vous y trouvez aussi une oêle authentique, où on peut se chauffer les piets après une bonne promenade, juste comme dans le temps. Bruges, Gand, Anvers et Bruxelles sont certainement à visiter !!!