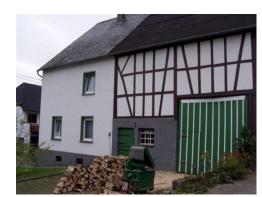

# vakantiewoning eifel

# Vakantiehuis met tuin

# Algemene informatie

Locatie: lieg, Eifel, Duitsland

Aantal personen: 8
Toegankelijk met handicap: Neen

Huisdieren: Neen Tuin: Ja Zwembad: Neen

Anti-allergisch: Neen WiFi: Neen

vakantiewoning voor 8 tot 10 personen perfect gelegen voor wie houd van rust, wandelen en fietsen tussen de wijngaarden in de bossen of tussen de